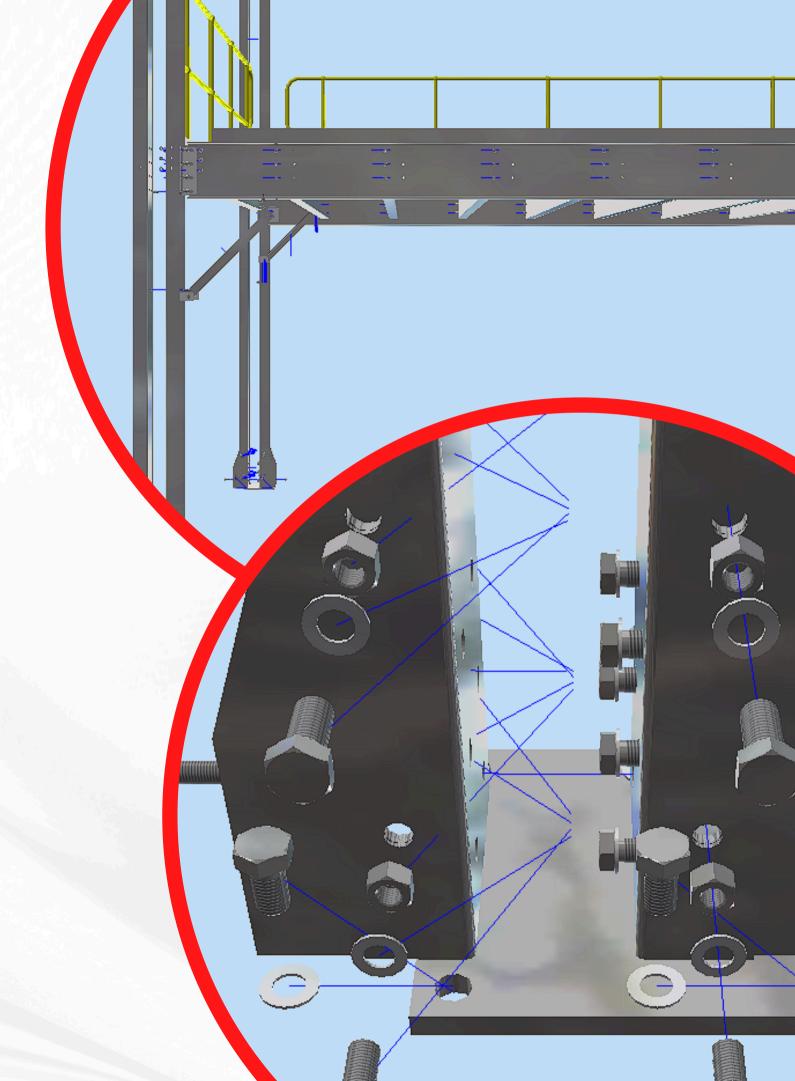

### USING COMPUTER AIDED TECHNOLOGY TO CUT AND DRILL

All our main beams are cut and drilled using cnc technology.

### COLUMNS MADE FROM LIPPED CHANNELS

Lipped channels are cut and drilled also with cnc technology, they are then permanently fastened back to back to form a column, 2/3 weight of a standard column and just as strong.

### OUR MEZZANINE ARRIVES AS A KIT, THAT BOLTS TOGETHER SIMPLY

Columns are fastened to footplates, beams fastened to columns using connection plates.

INSTALLATION IS QUICK AND EASY