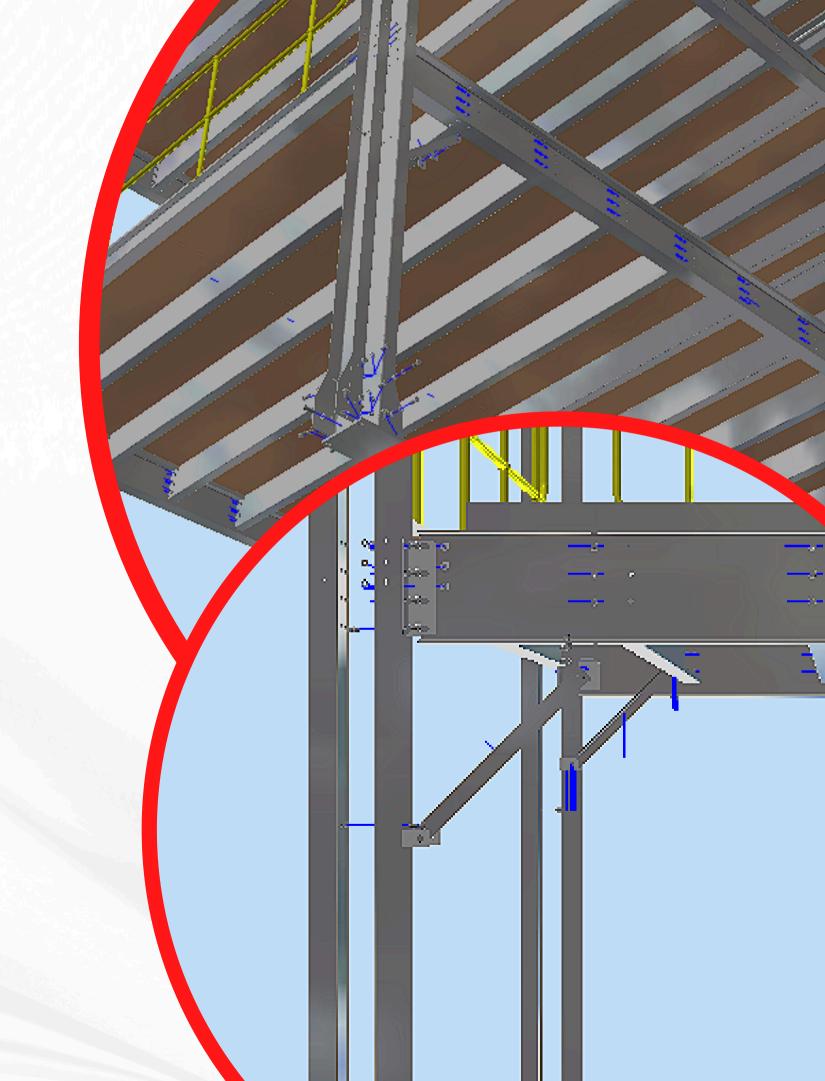

#### HOW DO WE DO IT? SIMPLE

### THE ONLY MANUFACTURED ITEM ARE THE FOOTPLATES

for which we keep a certain level of stock.

### OUR MEZZANINE ARRIVES AS A KIT, THAT BOLTS TOGETHER SIMPLY

Columns are fastened to footplates, beams fastened to columns using connection plates.

INSTALLATION IS QUICK AND EASY