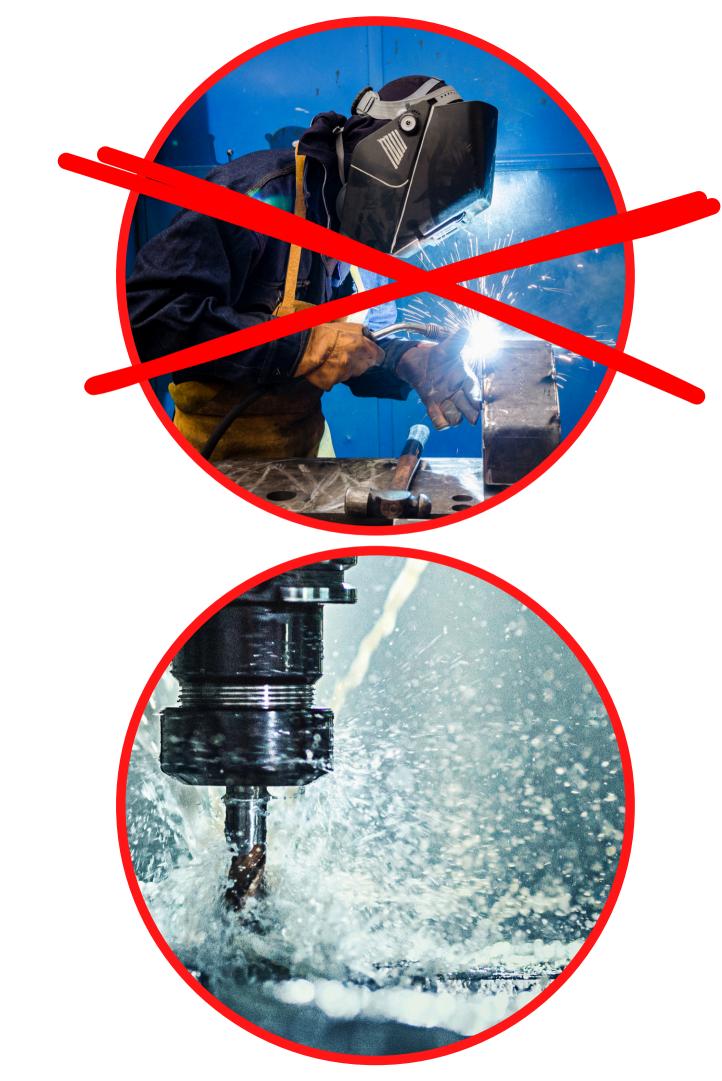

# OUR SYTEM TAKES OUT 90% OF THE MANUFACTURING

GETTING RID OF LABOUR, ERADICATES HUMAN ERROR

DRASTICALLY SPEEDS UP DELIVERY TIMES TO SITE

SIMPLIFIES INSTALLTION

#### HOW DO WE DO IT? SIMPLE

### USING COMPUTER AIDED TECHNOLOGY TO CUT AND DRILL

All our main beams are cut and drilled using cnc technology.

### COLUMNS MADE FROM LIPPED CHANNELS

Lipped channels are cut and drilled also with cnc technology, they are then permanently fastened back to back to form a column, 2/3 weight of a standard column and just as strong.