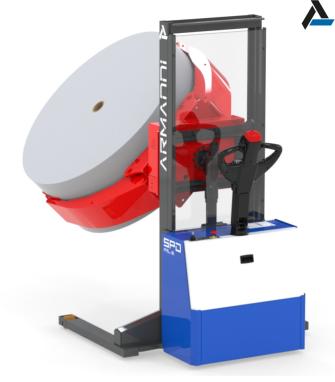

## Stacker with side tilting clamp for reels

The SPD PRL-B is a full electric stacker specifically designed for tilting reels of different size. The brand new design of the frame and the equipment has been developed to guarantee a 360° tilting of rolls up to 600 Kg. The rotation is smooth and the speed can be adjusted by a proportional joystick on the tiller. The rotation is full electric in order to minimize maintenance operations and to improve precision. The wide extruded mast and the straddle legs (available on request) has been designed in order to improve sturdiness and safety for the operator. The tilting clamp has been designed to fit a wide range of reels up to 1270 mm.