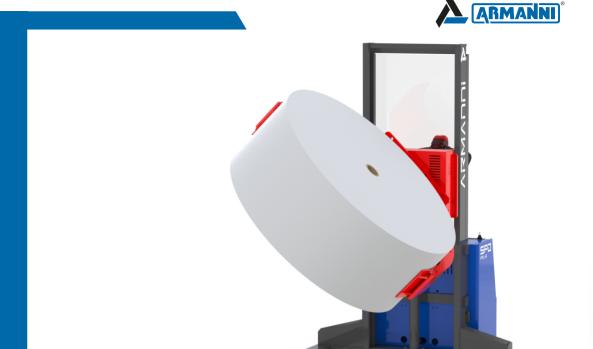

## SPD PRL-B

## Stacker with side tilting clamp for reels

The SPD PRL-B is a full electric stacker specifically designed for tilting reels of different size. The brand new design of the frame and the equipment has been developed to guarantee a 360° tilting of rolls up to 600 Kg. The rotation is smooth and the speed can be adjusted by a proportional joystick on the tiller. The rotation is full electric in order to minimize maintenance operations and to improve precision. The wide extruded mast and the straddle legs (available on request) has been designed in order to improve sturdiness and safety for the operator. The tilting clamp has been designed to fit a wide range of reels up to 1270 mm.