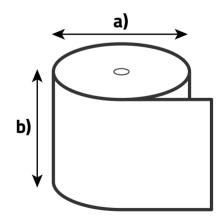

## **REEL RANGE DIMENSION:**

- a) Reel diameter: from 150 mm to 1270 mm
- b) Reel width: from 380 mm to 1200 mm

Maximum Capacity: 600 Kg