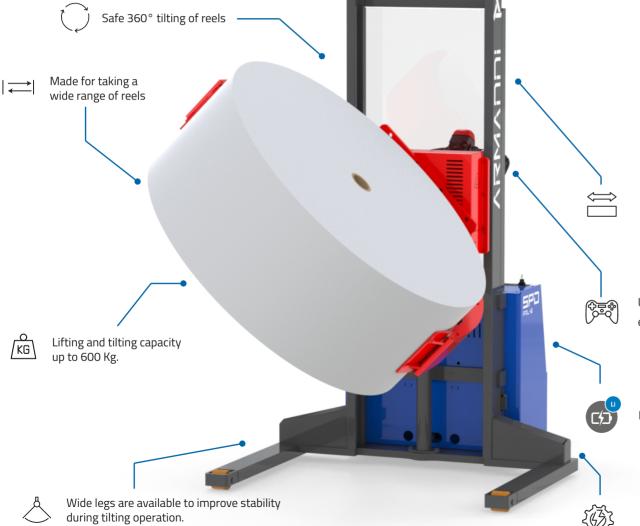

## Stacker with side tilting clamp for reels

The SPD PRL-B is a full electric stacker specifically designed for tilting reels of different size. The brand new design of the frame and the equipment has been developed to guarantee a 360° tilting of rolls up to 600 Kg. The rotation is smooth and the speed can be adjusted by a proportional joystick on the tiller. The rotation is full electric in order to minimize maintenance operations and to improve precision. The wide extruded mast and the straddle legs (available on request) has been designed in order to improve sturdiness and safety for the operator. The tilting clamp has been designed to fit a wide range of reels up to 1270 mm.

Wide extruded mast for improved visibility and stability.

User friendly thanks to proportional electric push buttons on tiller.

Lithium battery available on request.

Extra sturdy design with high quality components made to last.